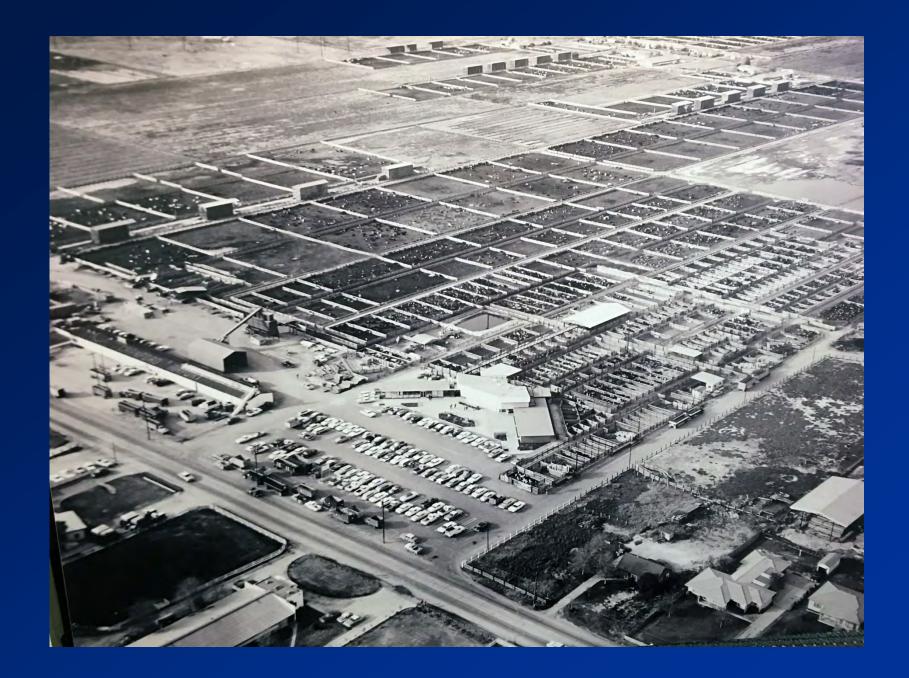

# City of Cerritos turns 63

#### Incorporated in 1956 as Dairy Valley

## Dairy Valley was home to:

- 3,500 people
- 32,000 cows
- 83,000 chickens
- 9,600 turkeys
- 105 acres of row crops, including fields of strawberries and sugar beets
- Dairy Valley's name was officially changed to Cerritos on January 10, 1967