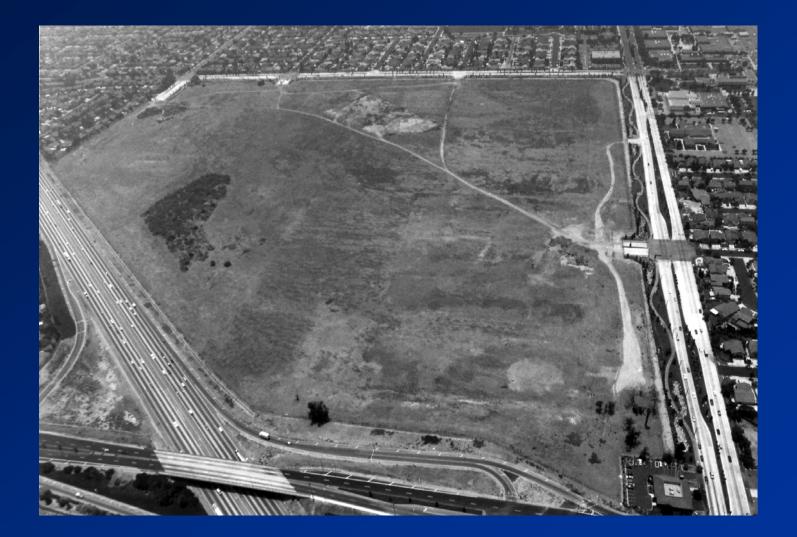

# Homes & Neighborhoods

### Homes & Neighborhoods

The Chenevert family moved into the very first tract home in Dairy Valley in 1966.