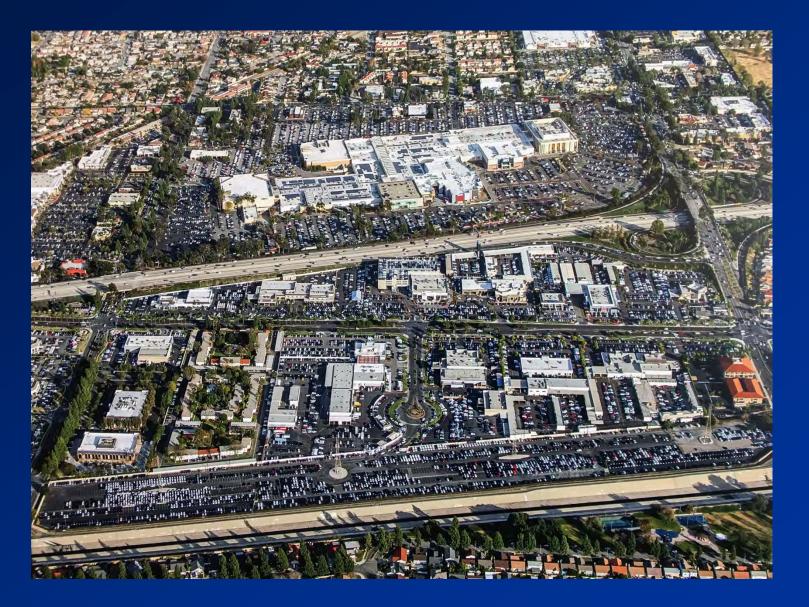

Cerritos' Business Environment

### Cerritos Auto Square New & Used Units Sold, Leases

2019 sales figures to date: 22,576

### **Cerritos Auto Square Total Sales**

### Auto Square Employment

3,000 people are employed at the Cerritos Auto Square

1.259 million square feet \$979 in sales per square foot in 2018 (small shop space only; does not include dept. stores, Dick's Sporting Goods, Harkins Theatres) Los Cerritos Center Count of Shoppers Entering the Mall in 2018