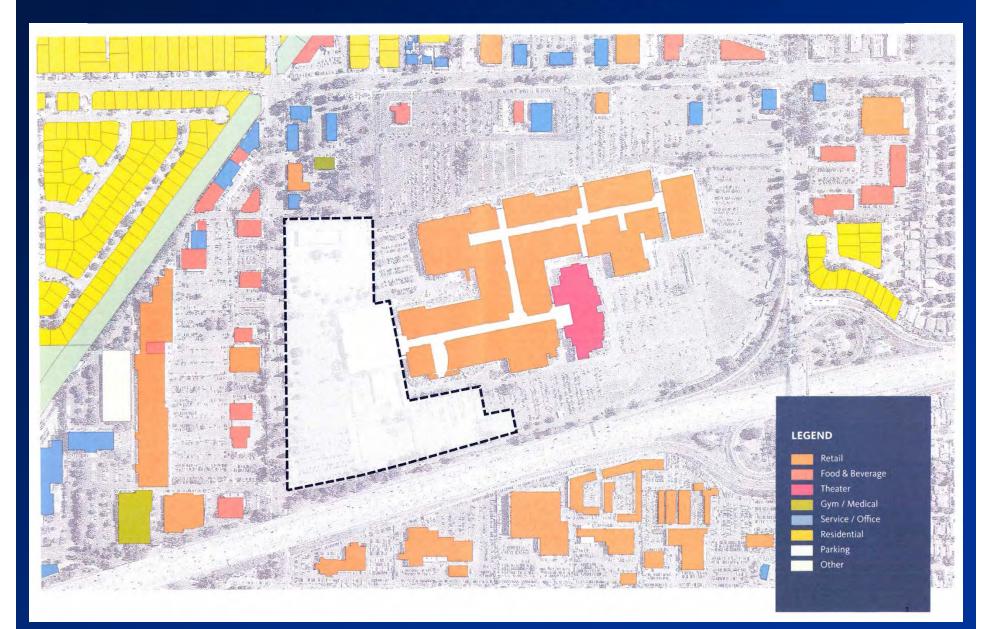

oyment

- Approximately 2,500 people are employed at the Los Cerritos Center during non-holiday months
- An additional 1,000 people are employed during the holiday season

NEW

RSQ (Tillys) – Apr. 2018 Mangoos – May 2018 Chase Bank – June 2018 Snowfox Sushi – June 2018 SomiSomi Soft Serve & Taiyaki – June 2018 Lilyful – July 2018 Miniso – Aug. 2018 HypeSwype – Sept. 2018 Lovisa – Sept. 2018 Papyrus – Oct. 2018 Untuckit – Nov. 2018 Alex and Ani – Jan. 2019 Aeropostale – Jan. 2019 Laura's Boutique – Feb. 2019 Zumiez – March 2019

REMODELS

Build-A-Bear – Apr. 2018 O-Skin Care + Spa – May 2018 Aerie/American Eagle – July 2018 Love Culture – Aug. 2018 Wetzel's Pretzels – Oct. 2018 Milano Gelato – Nov. 2018

UPCOMING 2019 Gilly Hicks – June 2019 SandBox – Late Summer 2019 T-Mobile – Fall 2019



#### **OPTION C - VIEW 1**





AERIAL VIEW

## **Cerritos Towne Center**



### **Cerritos Towne Center**



# **City of Cerritos Budget**

### **Cerritos Assessed Valuation** \$9,637,201,915



City Los Cerritos Los Coyotes

# Homes & Neighborhoods



### Homes & Neighborhoods



The Chenevert family moved into the very first tract home in Dairy Valley in 1966.

### Homes & Neighborhoods

#### Median Home Prices 1956-2016



Source for median home prices: "Los Angeles Times" database and long-time Cerritos residents

### Single-Family Houses Median Resale Prices April 2019



Source: CoreLogic

### **Green Cerritos**



# Cerritos City Hall was the nation's first solar-heated City Hall complex.

### **Green Cerritos**



Cerritos Iron-Wood Nine Golf Course was the first Cerritos facili