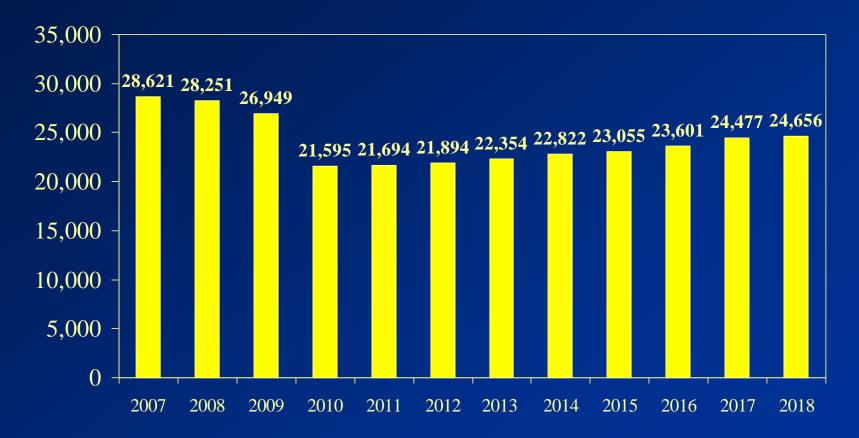

Busiest Day: Nov. 23.....appx. 99,400

Second Busiest Day: Dec. 22 & 23.....appx. 89,000 each day

Total for 2018.....11.8 million

Average daily attendance for 2018 (Jan-Nov)..30,930

Average daily attendance for 2018 (Dec)......50,323