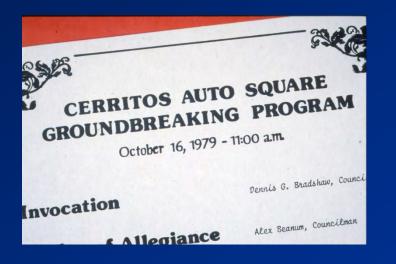

# The Cerritos Mazda dealership in the Cerritos Auto Square was recently remodeled.

Improvements at the Penske Jaguar/Land Rover of Cerritos dealership are currently under way.