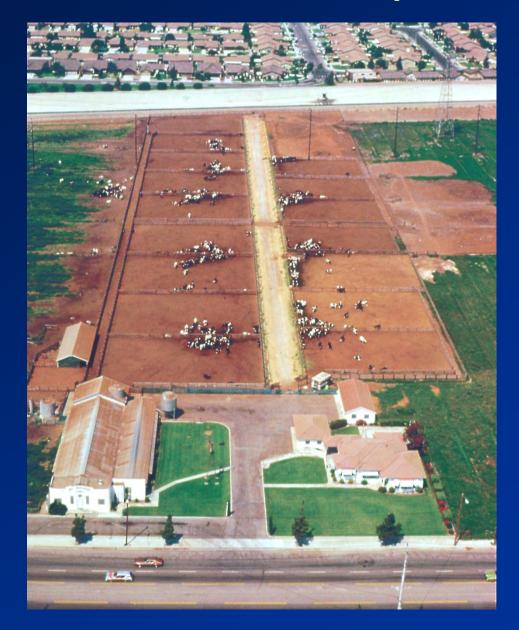

# City of Cerritos turns 63

#### Incorporated in 1956 as Dairy Valley

## Dairy Valley was home to:

- 3,500 people
- 32,000 cows
- 83,000 chickens
- 9,600 turkeys
- 105 acres of row crops, including fields of strawberries and sugar beets
- Dairy Valley's name was officially changed to Cerritos on January 10, 1967