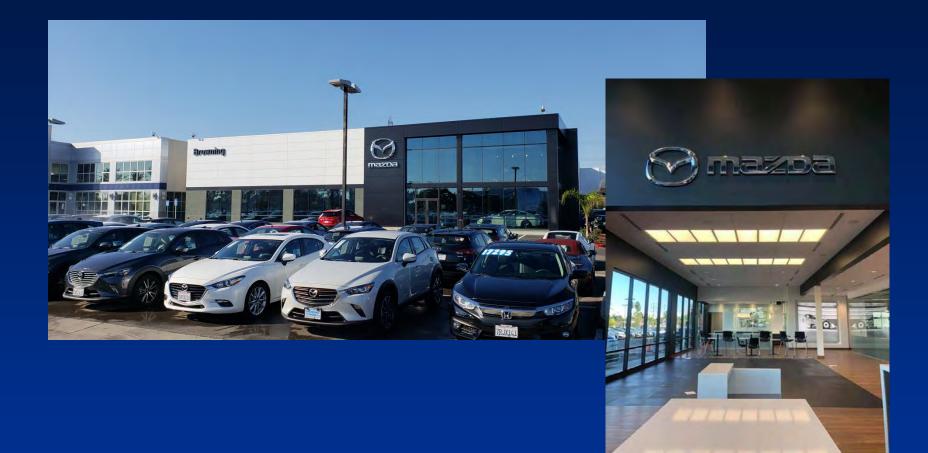

# The Cerritos Mazda dealership in the Cerritos Auto Square was recently remodeled.

Improvements at the Penske Jaguar/Land Rover of Cerritos dealership are currently under way.