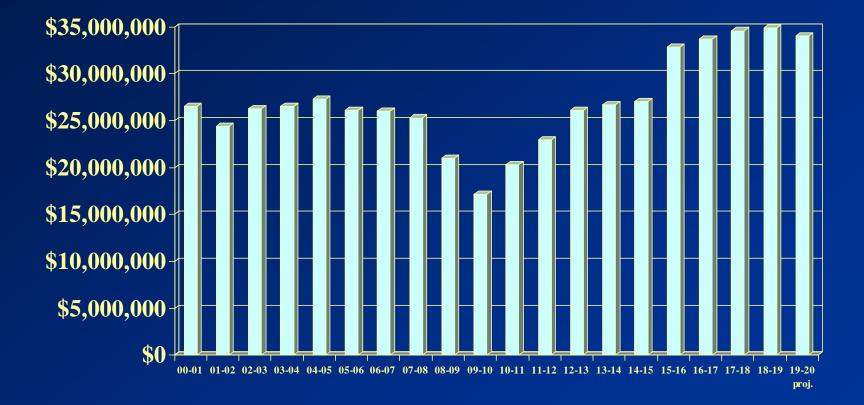

#### City Sales Tax Revenue \$34 million projected for FY 2019-2020

#### California Cities Sales Tax Rankings

- Cerritos ranks number 47 out of 539 agencies in total sales tax collected for calendar year 2018
- Followed by Thousand Oaks (52), Ventura (67), Santa Barbara (81), Brea (88) and Mission Viejo (110)
- Cerritos is estimated to receive \$34 million in sales tax revenue in the upcoming fiscal year