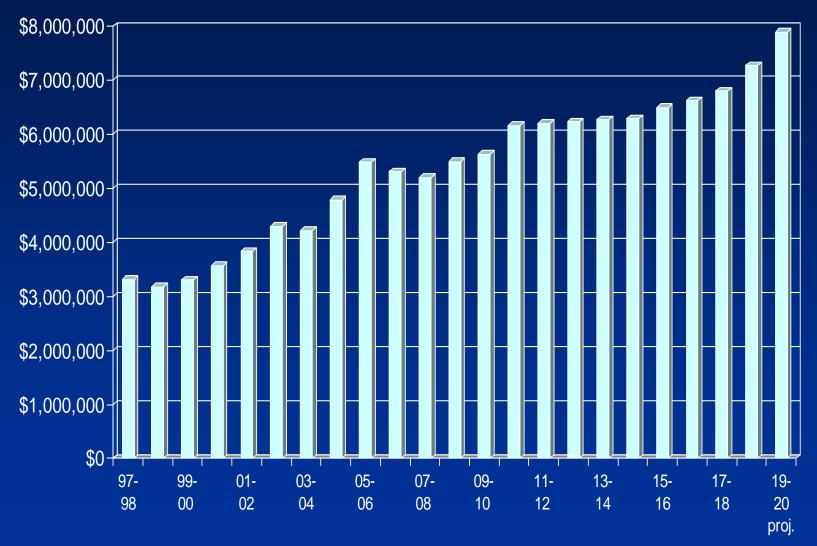

ounty Flood Control District)
- \$200,000 in Measure "A" (County tax on improved property for park improvements)
- \$420,000 lease of 12616 183rd Street office building (est.)
- \$403,000 lease of 12880 Moore Street warehouse
- \$127,000 lease of 17423 Studebaker Road property ONE-TIME SOURCES
- \$1 million in Metro grants
- \$1 million in WRD legal settlements for CIP Well C-5 use
- \$1.1 million in reimbursement for auto storage improvements
- \$2.6 million insurance reimbursement for damage to City property

#### City Sales Tax Revenue \$34 million projected for FY 2019-2020



### **Retail Sales in Cerritos**

2019-2020 projection = \$3,405,300,000

Average sales per day = \$9,329,589

Based on projected taxable retail sales

### Ground Rent Revenue \$7,891,510 projected for FY 19-20



#### California Cities Sales Tax Rankings

- Cerritos ranks number 47 out of 539 agencies in total sales tax collected for calendar year 2018
- Followed by Thousand Oaks (52), Ventura (67), Santa Barbara (81), Brea (88) and Mission Viejo (110)
- Cerritos is estimated to receive \$34 million in sales tax revenue in the upcoming fiscal year

#### STATE OF CALIFORNIA - ALL AGENCIES

MPANIES SALES TAX REVENUE (POINT OF SALE (1%) & COUNTY/STATE POOLS)

| Rank | Agency