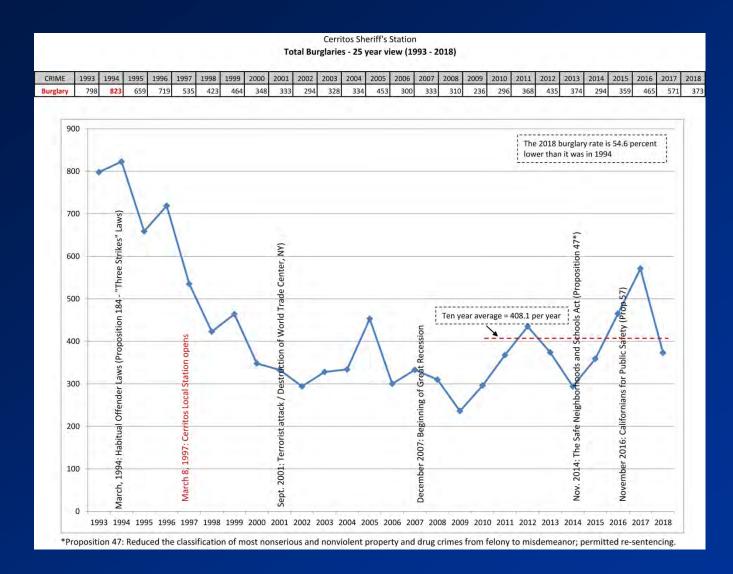

#### RACER Powered by CivicRec

The new online registration system offers improved service.

The burglary rate in Cerritos has been reduced by nearly 55 percent since 1994.

Picerne Family Foundation donated \$18,000, which was used to purchase high performance ballistic vests to assist with burglary suppression efforts.