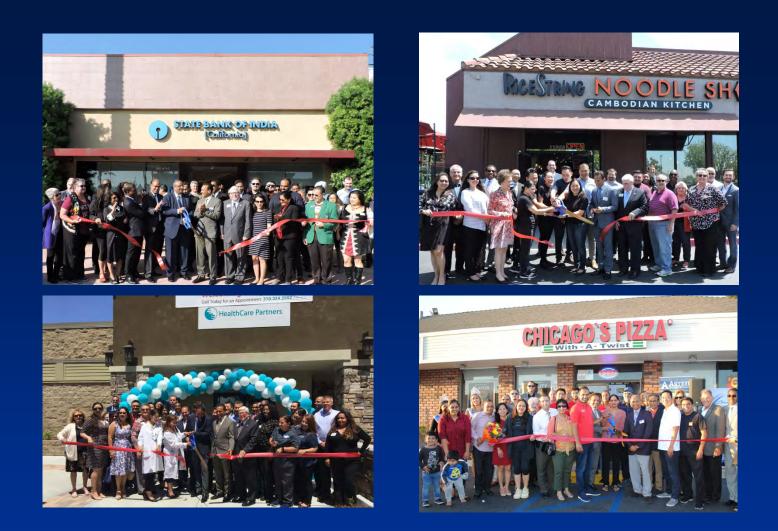

### HomeGoods

The City welcomed several other new businesses, including State Bank of India, RiceString Noodle Shack, Chicago's Pizza and HealthCare Partners.