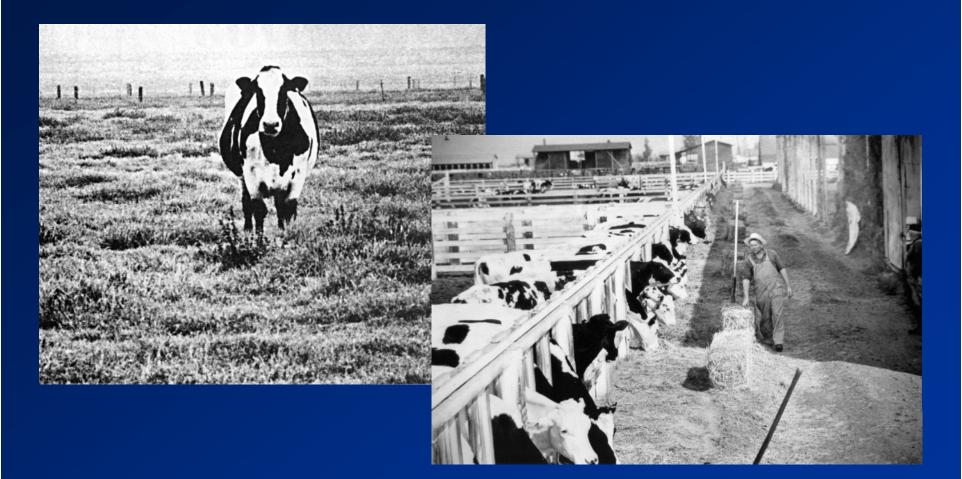

# City of Cerritos turns 63

#### Incorporated in 1956 as Dairy Valley

## Dairy Valley was home to:

- 3,500 people
- 32,000 cows
- 83,000 chickens
- 9,600 turkeys
- 105 acres of row crops, including fields of strawberries and sugar beets
- Dairy Valley's name was officially changed to Cerritos on January 10, 1967