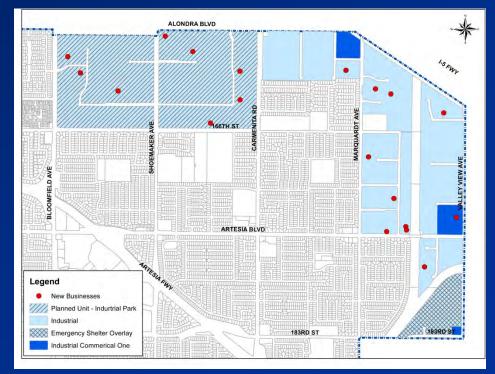

### HomeGoods

The City welcomed several other new businesses, including State Bank of India, RiceString Noodle Shack, Chicago's Pizza and HealthCare Partners.