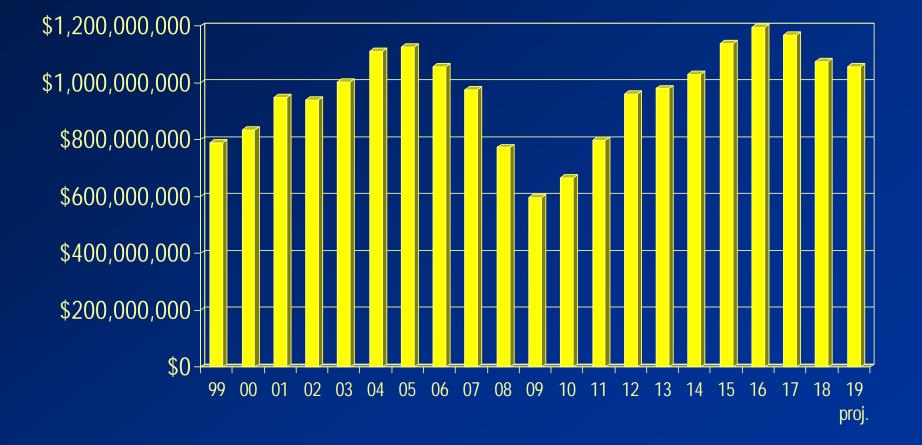

# **Cerritos Library**



# **Cerritos Library**



# **Cerritos Library**



















Cerritos has 25 parks and recreation facilities, plus classes, special events and excursions.

## **Cerritos Sheriff's Station**



### **Cerritos Sheriff's Station**



## **Cerritos Sheriff's Station**





- 67 sworn Sheriff's deputies, 18 professional staff and four reserve deputies provide law enforcement services
- Seven full-time and 42 part-time Community Safety employees provide code enforcement, parking control and crossing guard services. There are 37 VOPs.
- Annual Community Safety budget is \$19,187,420

Cerritos' Business Environment















### Cerritos Auto Square New & Used Units Sold, Leases



2019 sales figures to date: 22,576

### **Cerritos Auto Square Total Sales**



### Auto Square Employment

3,000 people are employed at the Cerritos Auto Square













1.259 million square feet \$979 in sales per square foot in 2018 (small shop space only; does not include dept. stores, Dick's Sporting Goods, Harkins Theatres) Los Cerritos Center Count of Shoppers Entering the Mall in 2018

Busiest Day: Nov. 23.....appx. 99,400

Second Busiest Day: Dec. 22 & 23.....appx. 89,000 each day

Total for 2018.....11.8 million

Average daily attendance for 2018 (Jan-Nov)..30,930

Average daily attendance for 2018 (Dec)......50,323

### Los Cerritos Center Employment

- Approximately 2,500 people are employed at the Los Cerritos Center during non-holiday months
- An additional 1,000 people are employed during the holiday season

NEW

RSQ (Tillys) – Apr. 2018 Mangoos –