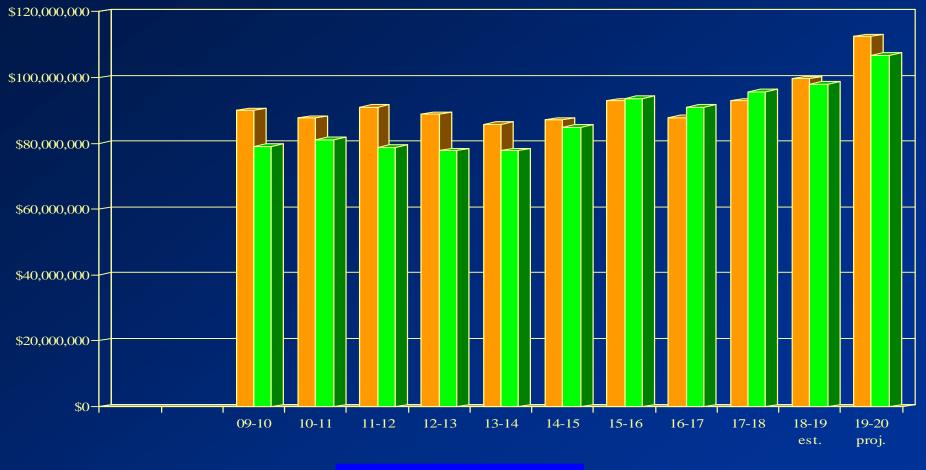

### Revenue v. Budgeted Expenditures All City Funds

Expenditure Revenue

Projections for FY 2019-2020 include capital improvement expenditures and revenue, and other offsets due to anticipated uses of funds.