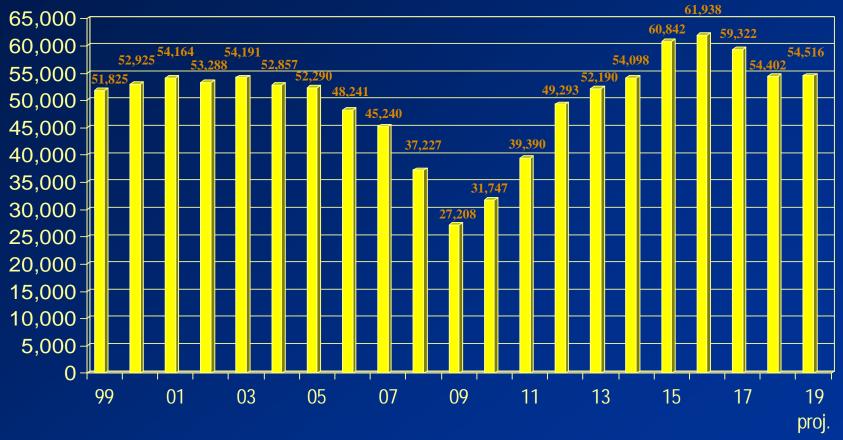

### Cerritos Auto Square New & Used Units Sold, Leases

2019 sales figures to date: 22,576