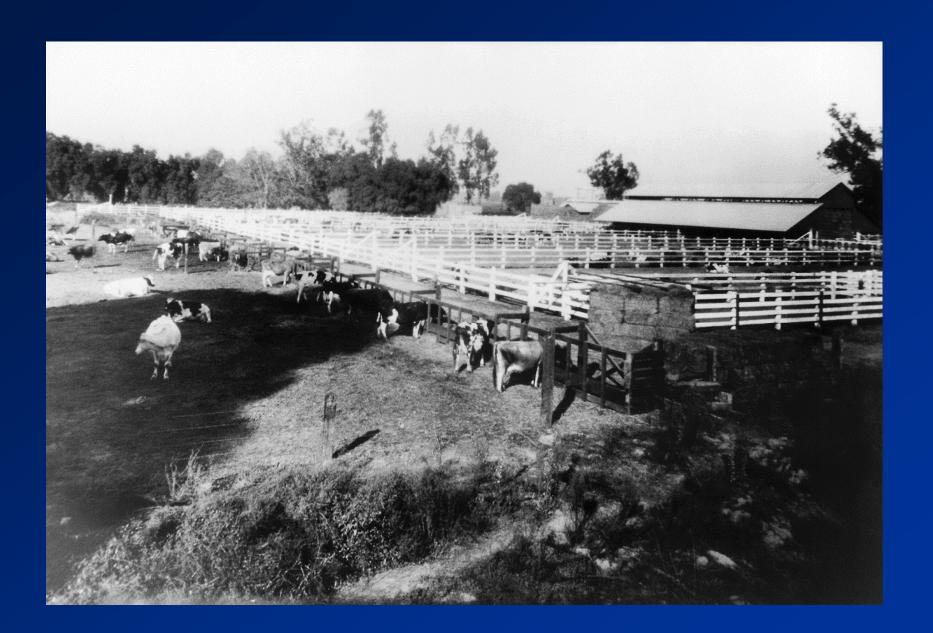

## Dairy Valley was home to:

- 3,500 people
- 32,000 cows
- 83,000 chickens
- 9,600 turkeys
- 105 acres of row crops, including fields of strawberries and sugar beets
- Dairy Valley's name was officially changed to Cerritos on January 10, 1967