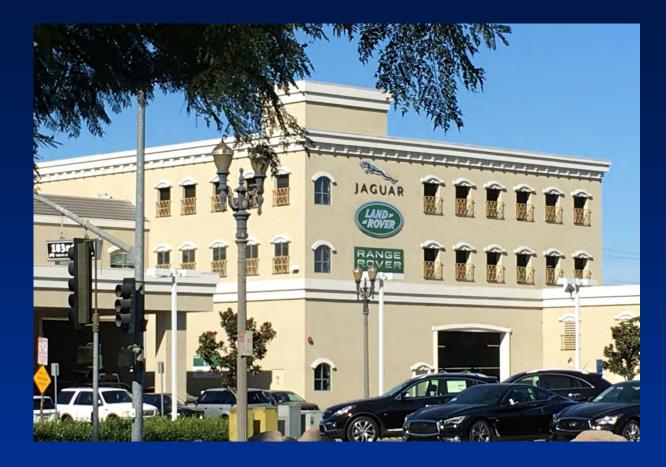

# The Cerritos Mazda dealership in the Cerritos Auto Square was recently remodeled.

Improvements at the Penske Jaguar/Land Rover of Cerritos dealership are currently under way.