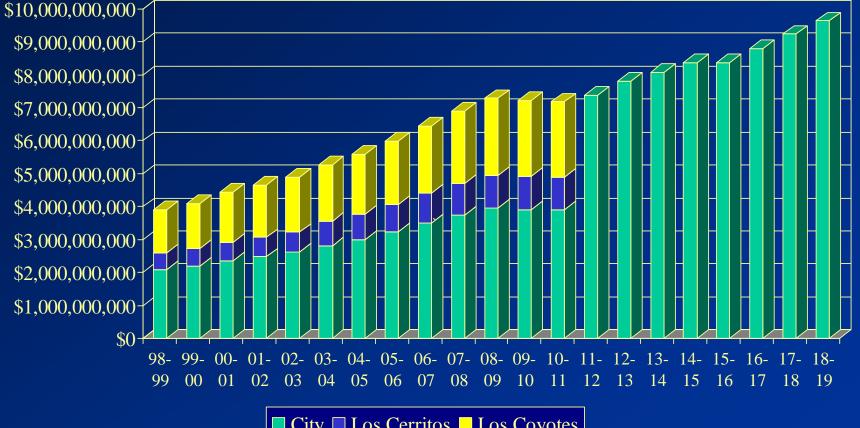

# **City of Cerritos Budget**

### **Cerritos Assessed Valuation** \$9,637,201,915

City Los Cerritos Los Coyotes