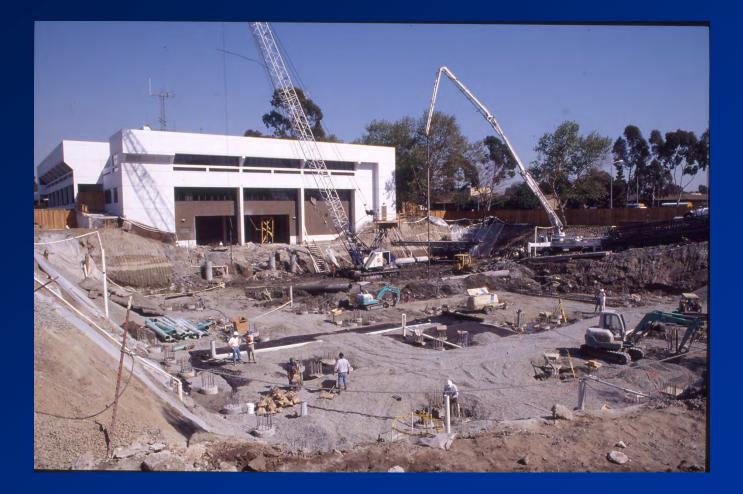

porated in 1956 as Dairy Valley

## Dairy Valley was home to:

- 3,500 people
- 32,000 cows
- 83,000 chickens
- 9,600 turkeys
- 105 acres of row crops, including fields of strawberries and sugar beets
- Dairy Valley's name was officially changed to Cerritos on January 10, 1967







## In 1956:

- The average retail price of gas in the U.S. was 30 cents/gallon
- A fresh loaf of bread averaged 18 cents
- A gallon of milk cost 97 cents
- Dwight D. Eisenhower was president
- Minimum wage was \$1/hr.
- The No. One song was Elvis Presley's "Don't Be Cruel" and "Hound Dog"

# **Cerritos Library**



# **Cerritos Library**



# **Cerritos Library**



















Cerritos has 25 parks and recreation facilities, plus classes, special events and excursions.

## **Cerritos Sheriff's Station**



### **Cerritos Sheriff's Station**



## **Cerritos Sheriff's Station**





- 67 sworn Sheriff's deputies, 18 professional staff and four reserve deputies provide law enforcement services
- Seven full-time and 42 part-time Community Safety employees provide code enforcement, parking control and crossing guard services. There are 37 VOPs.
- Annual Community Safety budget is \$19,187,420

Cerritos' Business Environment















### Cerritos Auto Square New & Used Units Sold, Leases



2019 sales figures to date: 22,576

### **Cerritos Auto Square Total Sales**



### Auto Square Employment

3,000 people are employed at the Cerritos Auto Square













1.259 million square feet \$979 in sales per square foot in 2018 (small shop space only; does not include dept. stores, Dick's S