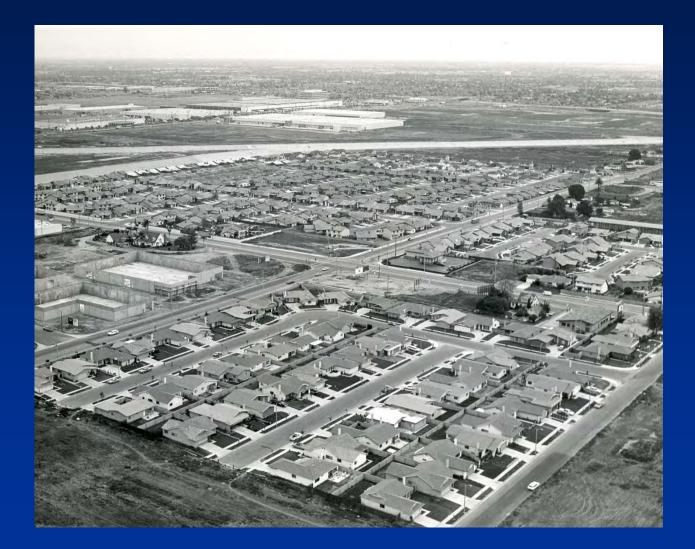

# Homes & Neighborhoods

### Homes & Neighborhoods

The Chenevert family moved into the very first tract home in Dairy Valley in 1966.