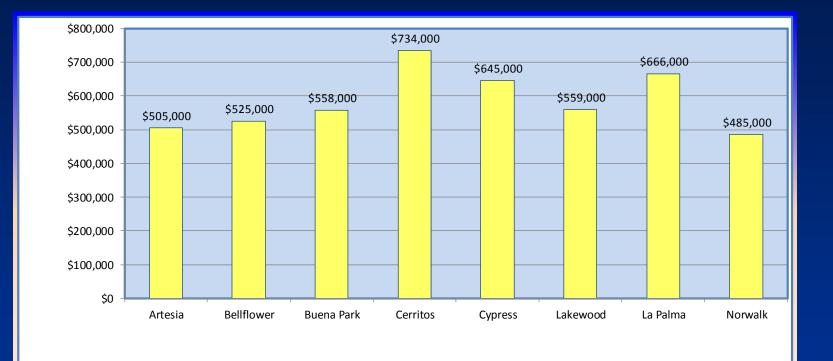

a – May 2018 Aerie/American Eagle – July 2018 Love Culture – Aug. 2018 Wetzel's Pretzels – Oct. 2018 Milano Gelato – Nov. 2018

UPCOMING 2019 Gilly Hicks – June 2019 SandBox – Late Summer 2019 T-Mobile – Fall 2019



#### **OPTION C - VIEW 1**





AERIAL VIEW

## **Cerritos Towne Center**



### **Cerritos Towne Center**



# **City of Cerritos Budget**

### **Cerritos Assessed Valuation** \$9,637,201,915



City Los Cerritos Los Coyotes

# Homes & Neighborhoods



### Homes & Neighborhoods



The Chenevert family moved into the very first tract home in Dairy Valley in 1966.

### Homes & Neighborhoods

#### Median Home Prices 1956-2016



Source for median home prices: "Los Angeles Times" database and long-time Cerritos residents

### Single-Family Houses Median Resale Prices April 2019



Source: CoreLogic

### **Green Cerritos**



# Cerritos City Hall was the nation's first solar-heated City Hall complex.

### **Green Cerritos**



Cerritos Iron-Wood Nine Golf Course was the first Cerritos facility to use recycled water.

### **Green Cerritos**



Cerritos Olympic Swim Center uses solar heating and natural lighting to heat water.

### Revenue v. Budgeted Expenditures All City Funds



Expenditure Revenue

Projections for FY 2019-2020 include capital improvement expenditures and revenue, and other offsets due to anticipated uses of funds.

#### FY 2019-2020: Sources of New Revenue

#### **RECURRING**

- \$1 million in Measure "W" (special tax for parcels located in the Los Angeles County Flood Control District)
- \$200,000 in Measure "A" (County tax on improved property