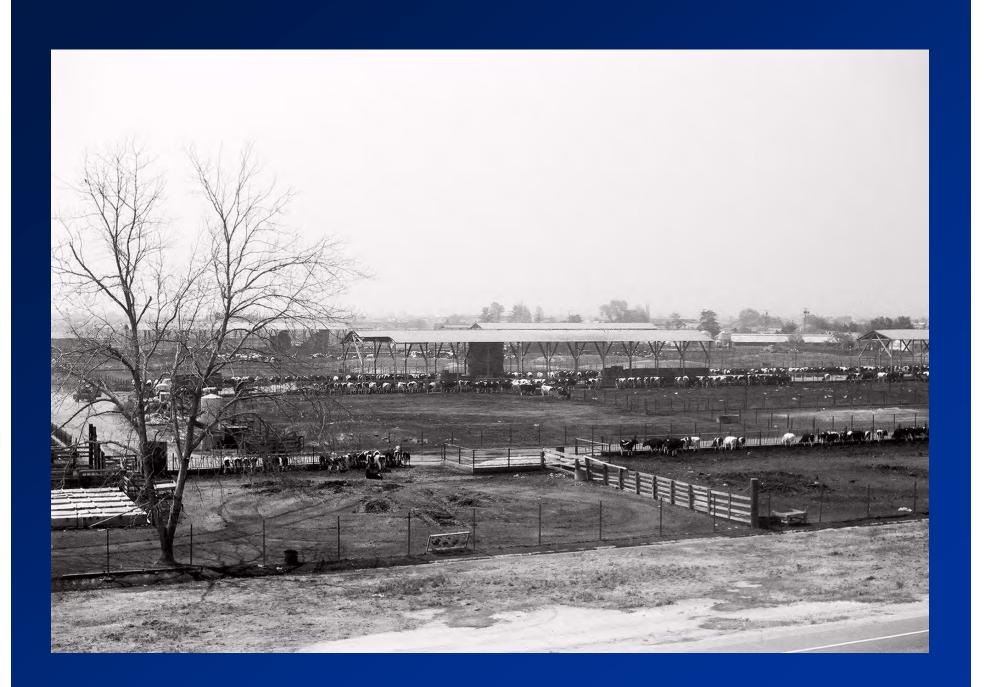

## Dairy Valley was home to:

- 3,500 people
- 32,000 cows
- 83,000 chickens
- 9,600 turkeys
- 105 acres of row crops, including fields of strawberries and sugar beets
- Dairy Valley's name was officially changed to Cerritos on January 10, 1967