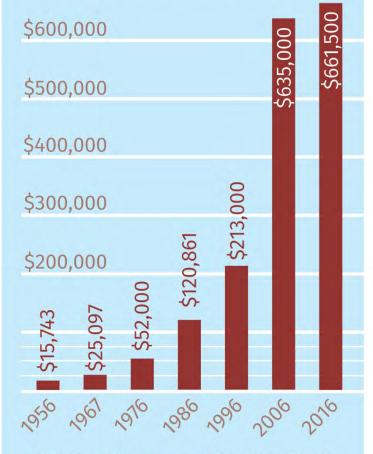

#### Median Home Prices 1956-2016

Source for median home prices: "Los Angeles Times" database and long-time Cerritos residents