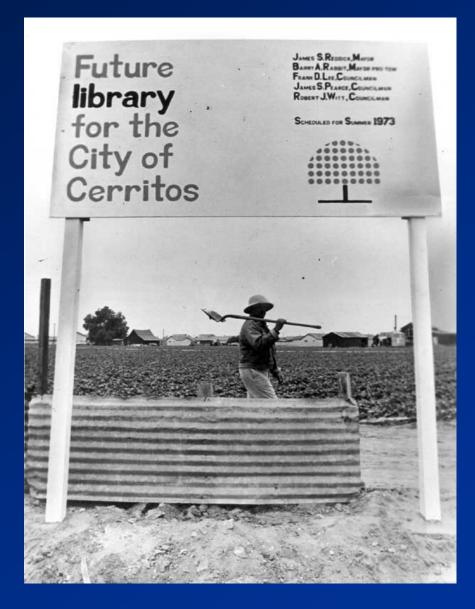

# **Cerritos Library**

# **Cerritos Library**

Cerritos has 25 parks and recreation facilities, plus classes, special events and excursions.